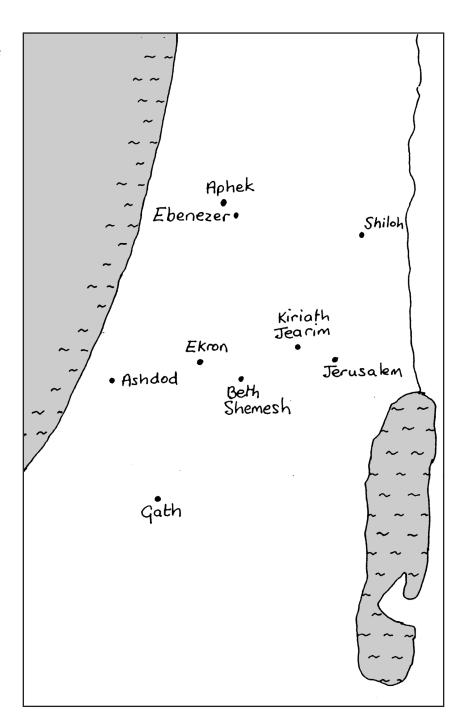

# The journey of the ark

Morify The journey of the ark with a coloured line.

These verses may help:

1 Samuel 4 v 4 and 1

5 V 1

5 v 8

5 V 10

6 v 8, 14

6 V 21

1 Chronicles 15 v 3

HOW long was the ark with the Philis Tiwes?

1 Samuel 6 v 1 .....

How long was it at Kirie-1th Tearing?

1 Samuel 7 v 2 .....

#### Some readings for next week:

| Sunday    | 1 Samuel 4 | verses 1-3        | Why did the Philistines watch the ark         |
|-----------|------------|-------------------|-----------------------------------------------|
| Monday    |            | verses 4-6, 10-11 | go to Beth Shemesh?                           |
| Tuesday   | 1 Samuel 5 | verses 1-4        | The people of Beth Shemesh were very glad     |
| Wednesday |            | verses 6-8        | when they saw that God had sent the ark back. |
| Thursday  |            | verses 9-12       | Say a prayer to thank God                     |
| Friday    | 1 Samuel 6 | verses 1-4        | for something that he has given you.          |
| Saturday  |            | verses 10-13      |                                               |