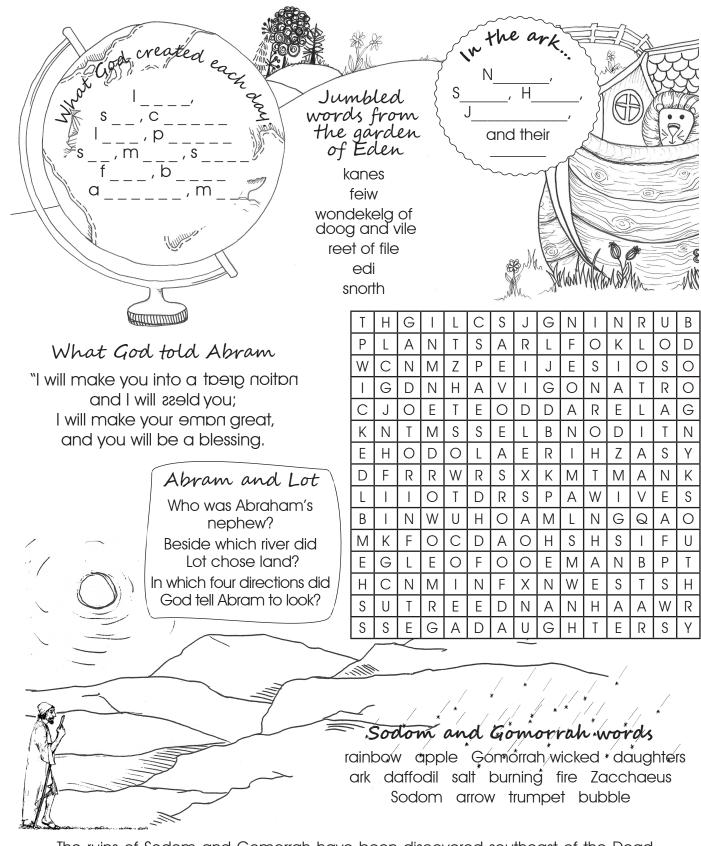

Use the clues to work out which words are hidden in the wordsearch about the early chapters of Genesis.

The ruins of Sodom and Gomorrah have been discovered southeast of the Dead Sea. Both places were destroyed at the same time by an enormous conflagration. There seem to be a lot of subterranean deposits of a petroleum-based substance called bitumen, similar to asphalt, in the region south of the Dead Sea. Such material normally contains a high percentage of sulphur. Pressure from an earthquake could have caused the bitumen deposits to be forced out of the earth

## References and answers from lessons 1 - 6 and Quiz Week

Lesson 1. Genesis 1; 2:1-4

Jigsaw Verse - He set the earth on its foundations. It can never be moved.

Beat the Clock - Suggestions for I - ibis, ibex, iguana, O - otter, octopus, orangutan, N - narwhal, newt.

Lesson 2. Genesis 2:8-25; 3

Colour the Picture - Hidden word is Obey.

Lesson 3, Genesis 6:5-22

Crack the Code - I will never again curse the ground because of man.

Lesson 4. Genesis 7; 8; 9:1-17

Lesson 5. Genesis 11:27-32;12:1-9; 13:2-18

True or False - true statements are:

Abram believed God would do everything he said, even though he didn't understand how; God promised Abram...many decendants, blessings.

Lesson 6. Genesis 13:1-13; 18:16-33; 19:1-3,15-29

Missing Numbers - 50,5,45,40,40,30,30,20,20,10,10.

Odd One Out - peace (not much of it for Abram); sons in law (wouldn't leave Sodom); Jordan (not in God's promise to Abram); locusts (not in Sodom); righteousness (not in the the valley). These answers relate specifically to the lesson but there may be other acceptable answers.

## Quiz week

Words for Wordsearch - LIGHT, SKY, CLOUDS, LAND, PLANTS, SUN, MOON, STARS, FISH, BIRDS, ANIMALS, MAN - NOAH, SHEM, HAM, JAPHETH, WIVES - SNAKE, WIFE, KNOWLEGE OF GOOD AND EVIL, TREE OF LIFE, THORNS - GREAT NATION, BLESS, NAME - LOT, JORDAN, NORTH, SOUTH, EAST, WEST - GOMORRAH, WICKED, DAUGHTERS, SALT, BURNING, FIRE, SODOM.