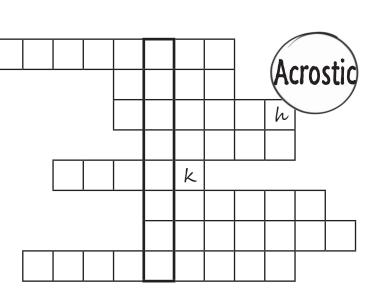

To find the name of the place where Jesus was crucified put the missing words into the acrostic.

The soldiers put a scarlet \_\_\_\_\_ on him. The chief priests said he could save others but not

The curtain of the \_\_ \_\_ \_\_ \_\_ \_\_ \_\_

was torn from top to bottom. Some people said he was calling for

\_ \_\_\_ \_\_\_ \_\_\_ \_\_\_

\_\_\_\_\_

When Jesus died the earth  $\_$   $\_$   $\_$   $\_$  . The centurion said that Jesus must be the

Joseph of \_\_\_\_\_ took the body of Jesus away and put him in his own tomb.

A \_ \_ \_ kept watch over the tomb.

Do you know what Golgotha means? The place of the

Arrange the blocks in the grid below to find out what Jesus said before he died.