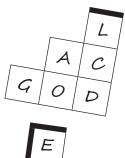

Joseph of \_\_\_\_\_ took the body of Jesus away and put him in his own tomb.

A \_ \_ \_ kept watch over the tomb.

Do you know what Golgotha means? The place of the

Arrange the blocks in the grid below to find out what Jesus said before he died.