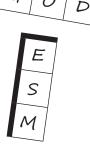

To find the name of the place where Jesus was crucified put the missing words into the acrostic.

The soldiers put a scarlet \_\_\_\_\_ on him. The chief priests said he could save others but not

The curtain of the \_\_ \_\_ \_\_ \_\_ \_\_ \_\_

was torn from top to bottom. Some people said he was calling for

\_ \_\_\_ \_\_\_ \_\_\_ \_\_\_

\_\_\_\_\_

When Jesus died the earth  $\_$   $\_$   $\_$   $\_$  . The centurion said that Jesus must be the

Joseph of \_\_\_\_\_ took the body of Jesus away and put him in his own tomb.

A \_ \_ \_ kept watch over the tomb.

Do you know what Golgotha means? The place of the



Arrange the blocks in the grid below to find out what Jesus said before he died.











?

E

Μ



DA

 $\mathcal{D}$ 

U



l

Μ

N