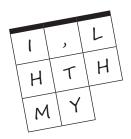

To find the name of the place where Jesus was crucified put the missing words into the acrostic.

The soldiers put a scarlet \_\_\_\_\_ on him. The chief priests said he could save others but not

The curtain of the \_\_ \_\_ \_\_ \_\_ \_\_ \_\_

was torn from top to bottom. Some people said he was calling for

\_ \_\_\_ \_\_\_ \_\_\_ \_\_\_

\_\_\_\_\_

When Jesus died the earth  $\_$   $\_$   $\_$   $\_$  . The centurion said that Jesus must be the

Joseph of \_\_\_\_\_ took the body of Jesus away and put him in his own tomb.

A \_ \_ \_ kept watch over the tomb.

Do you know what Golgotha means? The place of the



Arrange the blocks in the grid below to find out what Jesus said before he died.











?

E

Μ



DA

 $\mathcal{D}$ 

U



l

Μ

N