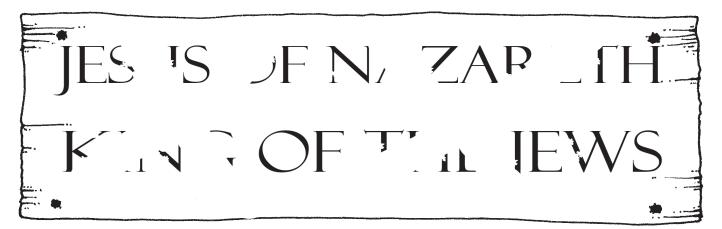

The writing on the notice has begun to wear off. Can you fill it in?

Who? aml? Who am 1? I spoke to Jesus not long before he died. I had broken the law. I died on the same day as Jesus. I asked him to remember me.