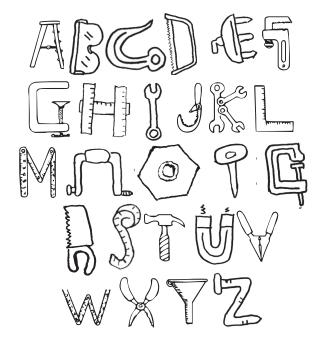

What was the temple like? \_\_\_\_\_\_

Do you know your tools? If so you will be able to crack the code to work out what the people were saying when the temple was completed. (You might be able to work it out even if you are unsure of a few tools!)

Write the letters in \_\_\_\_\_ the spaces on the right

three rulers \_\_\_\_ three pin plug \_\_\_\_ three pin plug hand drill hacksaw \_\_\_\_ spanner \_\_\_\_ magnet \_\_\_\_ tape measure \_\_\_\_ hand saw \_\_\_\_ clamp \_\_\_\_ three pin plug nut \_\_\_\_ tape measure \_\_\_\_ nut \_\_\_ hacksaw \_\_\_\_ adjustable spanner \_\_\_\_ three rulers \_\_\_\_ nut spanner \_\_\_\_ tape measure \_\_\_\_ hand saw \_\_\_\_ three pin plug set square pliers nut \_\_\_\_ three pin plug \_\_\_\_ pliers three pin plug \_\_\_\_ hand saw \_\_\_\_