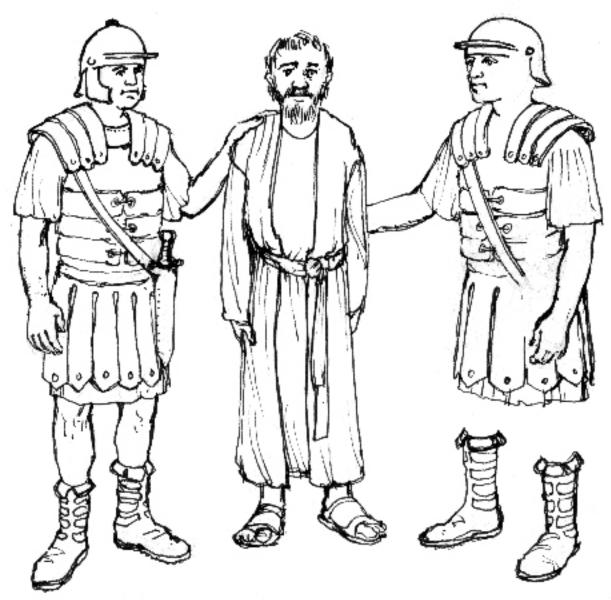

Find the missing pieces on the soldier on the right and draw Then colour the picture. them in.

Older infants -

Use the code to fill in the missing words

| - |   |   |   |   |   |   | - |   | - | <b>p</b> | ,  | i |
|---|---|---|---|---|---|---|---|---|---|----------|----|---|
| 0 | Ø | 1 | 2 | 3 | 4 | 5 | 6 | 7 | 8 | 9        | 10 |   |
| s | y | a | е | i | l | m | n | 0 | r | t        | u  |   |