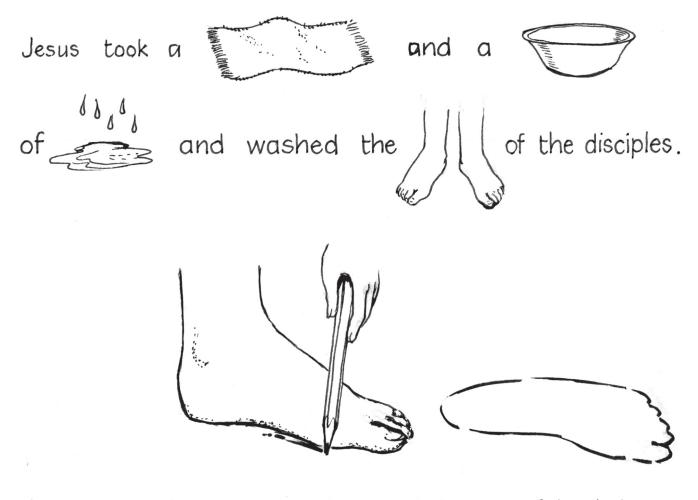

Draw around your own feet or help your friend to draw around one another's feet. Compare the sizes. Perhaps your teacher will join in.

Older infants:

Draw the feet that Jesus washed. Colour the picture.