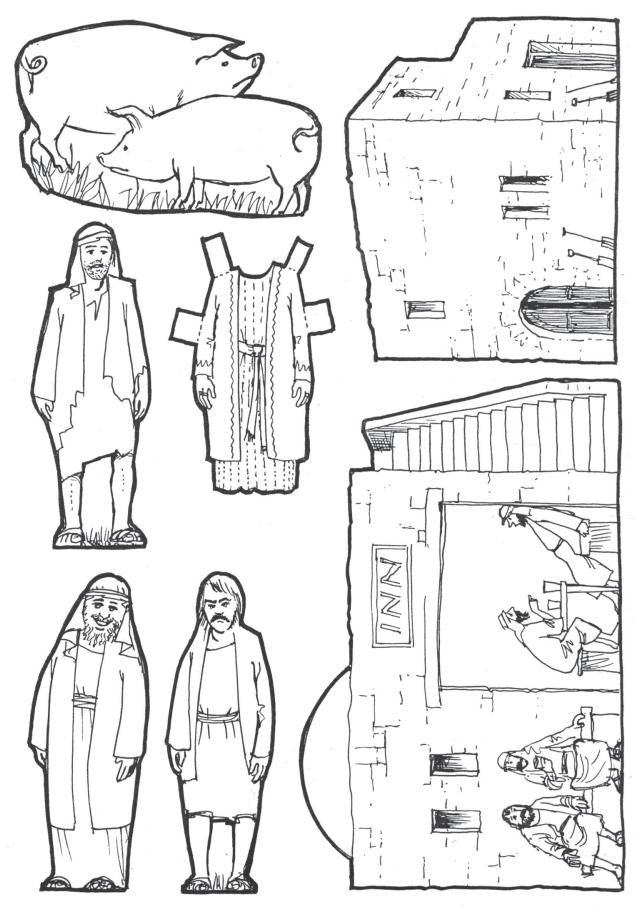

69

## Now something harder...

Can you work out the code to find out what God says about people who say that they are sorry.

| α | d | е | f | 9 | h | i | 1 | m | n | 0  | r  | S  | †  | u  | ٧  | W  | У  |
|---|---|---|---|---|---|---|---|---|---|----|----|----|----|----|----|----|----|
| 0 | 1 | 2 | 3 | 4 | 5 | 6 | 7 | 8 | 9 | 10 | 11 | 12 | 13 | 14 | 15 | 16 | 17 |



| 3+4 | 4+6 | 8+7 | 5-3 | 7+5 |
|-----|-----|-----|-----|-----|



| 1-1 | 5+4 | 2-1 |
|-----|-----|-----|



| 7+7 | 4+8 |
|-----|-----|





| 7+6 | 10+4 | 7+4 | 10-1 |
|-----|------|-----|------|





(Teachers - It may help to provide counters or work out the sums together or suggest writing down the answers to the sums before looking up the letters.)

## Reading for Next Week: