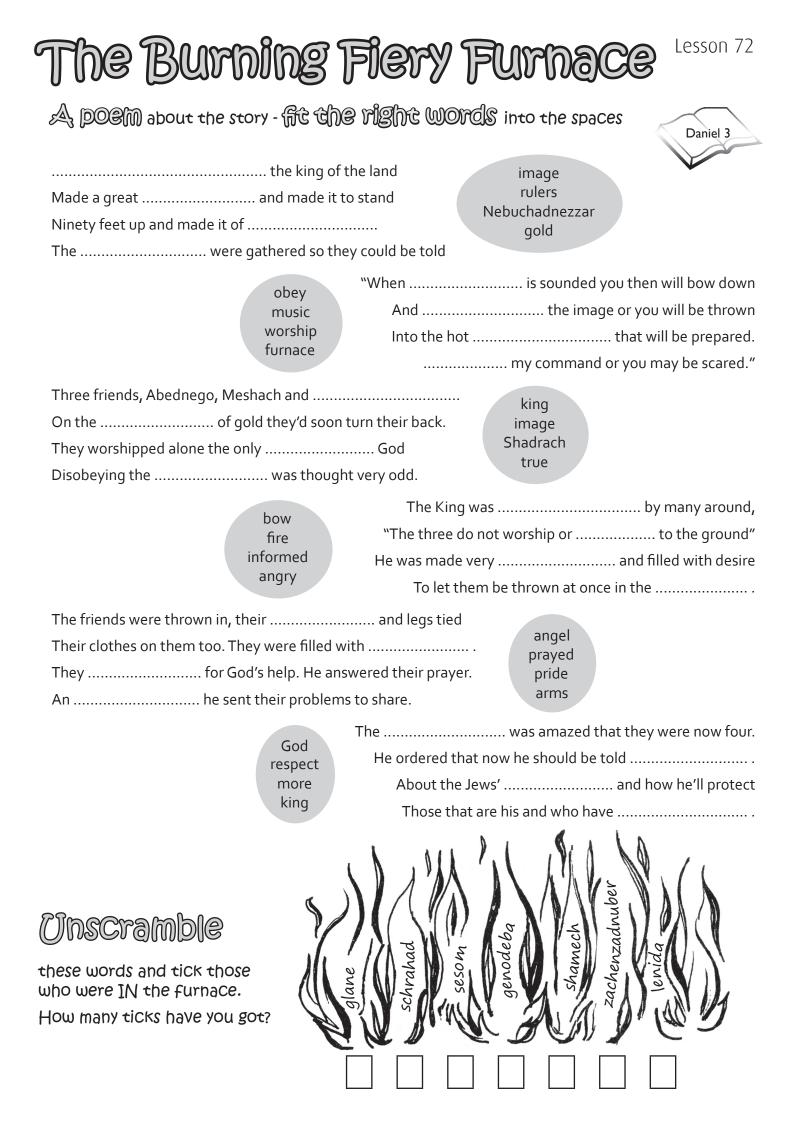

## Some readings for next week:

| Sunday<br>Monday<br>Tuesday<br>Wednesday<br>Thursday<br>Friday<br>Saturday | Daniel 3 | verses 1-3<br>verses 4-7<br>verses 8-12<br>verses 13-15<br>verses 16-20<br>verses 21-26<br>verses 27-30 | How many musical instruments can you<br>recognise?<br>How do you think Shadrach, Meshach and<br>Abednego would have felt if one of them<br>had let the others down?<br>Do you always try to stick by your friends? |
|----------------------------------------------------------------------------|----------|---------------------------------------------------------------------------------------------------------|--------------------------------------------------------------------------------------------------------------------------------------------------------------------------------------------------------------------|
|----------------------------------------------------------------------------|----------|---------------------------------------------------------------------------------------------------------|--------------------------------------------------------------------------------------------------------------------------------------------------------------------------------------------------------------------|