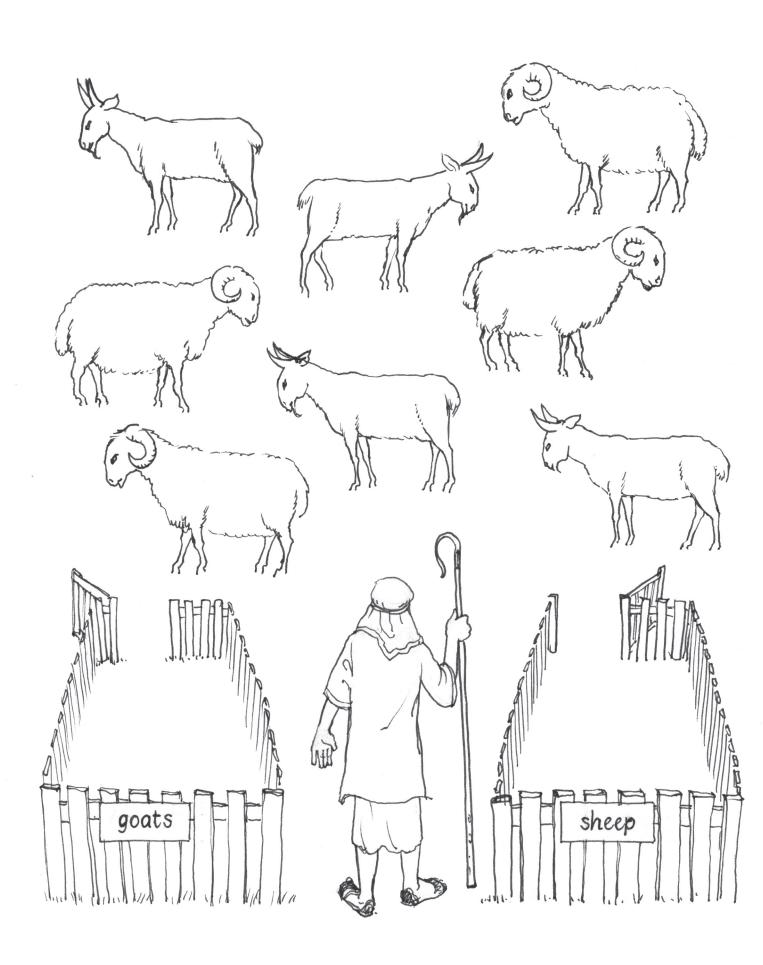

Colour all the sheep one colour, and all the goats another colour. Draw a line from each goat to the goat pen, and draw a line from each sheep to the sheep pen.